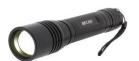

## **Productdescription**

The Arcas 18Watt High Power LED torch is made of sturdy aluminum with a rubberized on / off switch at the end of the lamp. It has a light distance of 350m with 1600 lumens. The flashlight is shockproof and water-resistant (IP44). The flashlight is operated with 6 x AA batteries.

## Specifications

| opeomodions                       |                         |
|-----------------------------------|-------------------------|
| ■ LED Type/Power1x / 18W          | ■ Casealuminium, black  |
| ■ Diameter Ø (mm)48,5             | ■ Luminosity1600 Lumens |
| ■ Length (mm)203,5                | ■ Lighting range (m)350 |
| ■ Weight (g) (without Battery)352 | ■ Custom code85131000   |
| ■ Batteries (not incl.)6x AA      | ■ CertificateCE         |
| ■ Lightfunctions100%, 50%,        |                         |
| flash, zoom                       |                         |